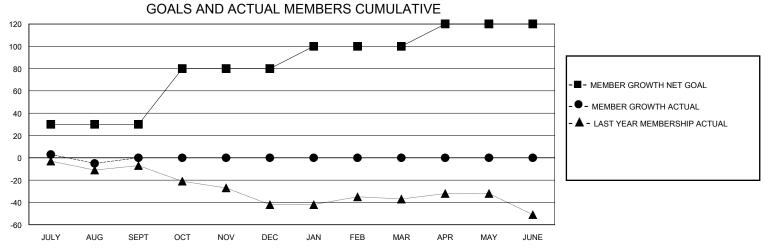

## District 201V2

Results as of: 8/31/2024

| GMT:                  |               | GMT CA    |               |                       |                       |                         |                                                    |  |  |
|-----------------------|---------------|-----------|---------------|-----------------------|-----------------------|-------------------------|----------------------------------------------------|--|--|
|                       | Club          | s         |               | Members               |                       |                         |                                                    |  |  |
| RESULTS FOR 2024-2025 |               |           |               | RESULTS FOR 2024-2025 |                       |                         |                                                    |  |  |
| QUARTER               | NEW CLUB GOAL | NEW CLUBS | DROPPED CLUBS | QUARTER MEMB          | ER GROWTH NET<br>GOAL | MEMBER GROWTH<br>ACTUAL | DROPPED<br>MEMBERS ACTUAL<br>(including transfers) |  |  |
| JULY/AUG/SEPT         | 0             | 0         | 0             | JULY/AUG/SEPT         | 30                    | 22                      | 23                                                 |  |  |
| OCT/NOV/DEC           | 0             | 0         | 0             | OCT/NOV/DEC           | 50                    | 0                       | 0                                                  |  |  |
| JAN/FEB/MAR           | 0             | 0         | 0             | JAN/FEB/MAR           | 20                    | 0                       | 0                                                  |  |  |
| APR/MAY/JUNE          | 2             | 0         | 0             | APR/MAY/JUNE          | 20                    | 0                       | 0                                                  |  |  |